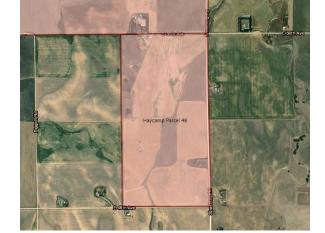

# VERIFIED SITE: HAYCAMP PARCEL 48

### Site Information

**Asking Price** \$5,000 - \$12,000 / acre

Size 320 acres Location Strasburg, CO

Owner Camp B Land Company / HayCamp

**Zoning** Agriculture